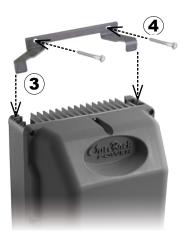

## Mounting

- The FLEXmax 100 must be mounted upright at least 36" (91.4 cm) above the ground or floor. Shade is recommended when installing outdoors.
- Conduit hubs must be connected to the conduit before 0 connecting to the FLEXmax 100.
- Clearance requirements are a minimum of 6" (15.2 cm) 0 above and below the controller.
- The unit can be mounted using either brackets (see steps 1 through 4 in A) or keyhole slots (see B) on a secure mounting surface. Follow the numbered steps.
- The cooling fan must be installed prior to operation. It should be installed after mounting the controller.

Bracket hole spacing: 5.13" (13.0 mm) Vertical space between upper and lower bracket holes: Approximately 20" when mounted