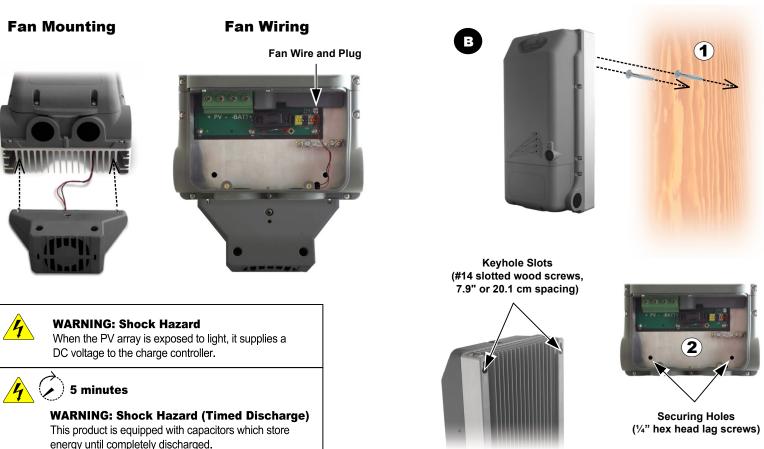

## Mounting

- The FLEXmax 100 must be mounted upright at least 36" (91.4 cm) above the ground or floor. Shade is recommended when installing outdoors.
- Conduit hubs must be connected to the conduit before 0 connecting to the FLEXmax 100.
- Clearance requirements are a minimum of 6" (15.2 cm) 0 above and below the controller.
- The unit can be mounted using either brackets (see steps 1 through 4 in A) or keyhole slots (see B) on a secure mounting surface. Follow the numbered steps.
- The cooling fan must be installed prior to operation. It should be installed after mounting the controller.

Bracket hole spacing: 5.13" (13.0 mm) Vertical space between upper and lower bracket holes: Approximately 20" when mounted