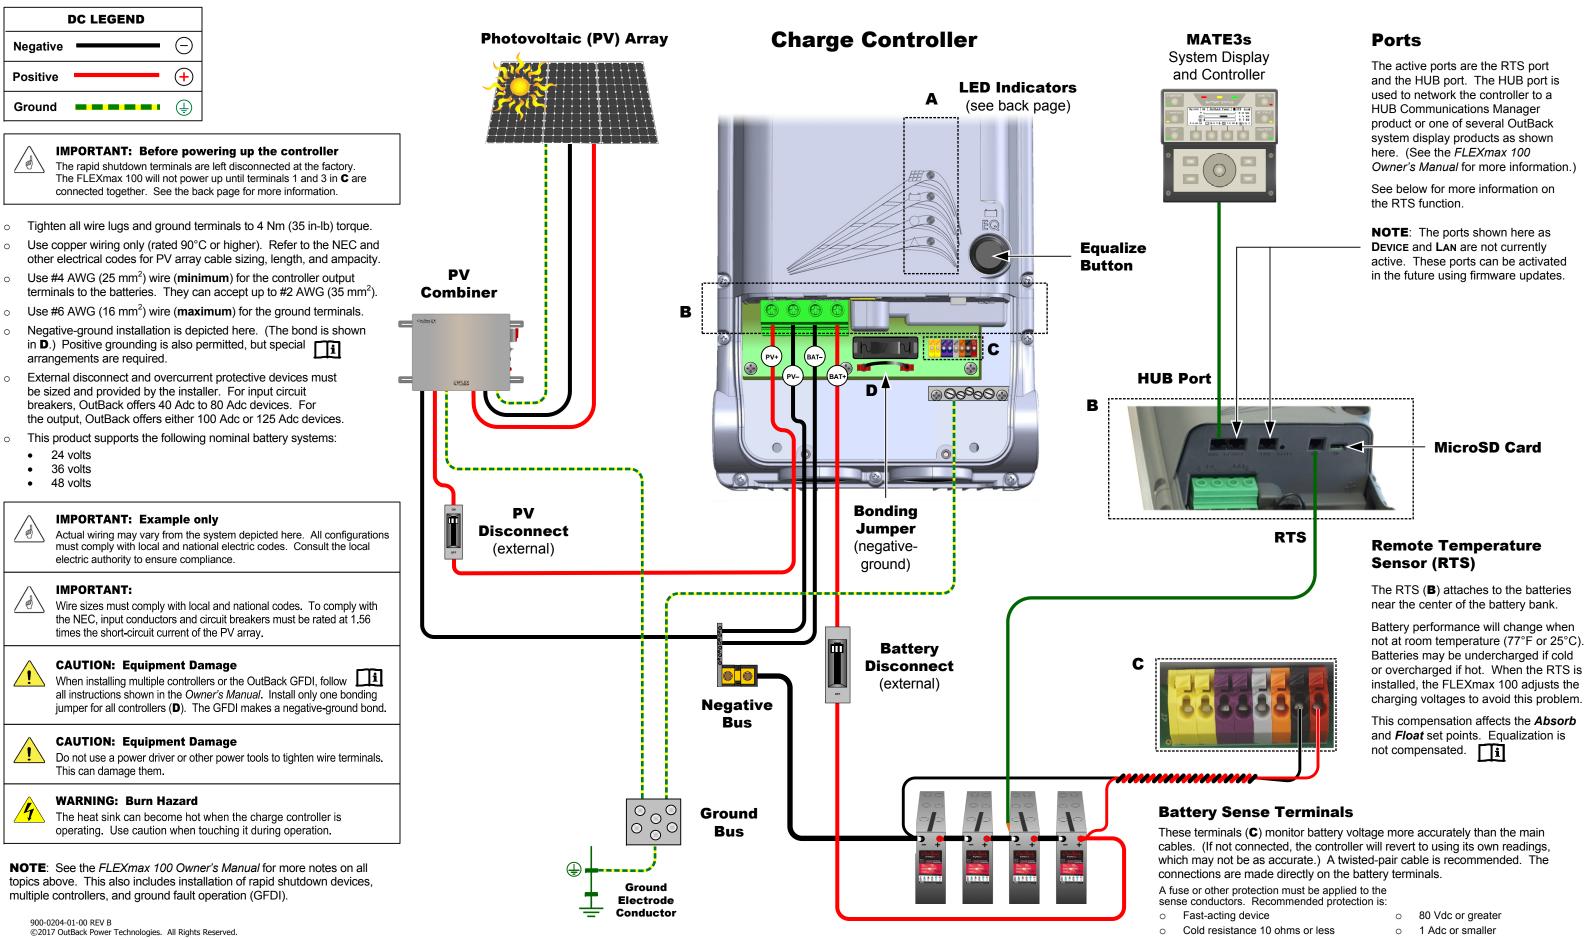

unting surface. Follow the numbered steps.
- The cooling fan must be installed prior to operation. It should be installed after mounting the controller.

A





This guide is intended for use by anyone required to install and operate this equipment. Be sure to review this guide carefully to identify any potential safety risks before proceeding. Failure to install or use this equipment as instructed can result in damage to the equipment that may not be covered under the limited warranty. This product is only serviceable by qualified personnel. Additional information on programming and advanced functions is available in the FLEXmax 100 Owner's Manual. l





Bracket hole spacing: 5.13" (13.0 mm) Vertical space between upper and lower bracket holes: Approximately 20" when mounted

## Wiring



## FLEXmax 100