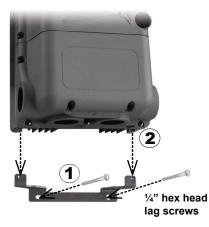

## Mounting

- The FLEXmax 100 must be mounted upright at least 36" (91.4 cm) above the ground or floor. Shade is recommended when installing outdoors.
- Conduit hubs must be connected to the conduit before 0 connecting to the FLEXmax 100.
- Clearance requirements are a minimum of 6" (15.2 cm) 0 above and below the controller.
- The unit can be mounted using either brackets (see steps 1 through 4 in A) or keyhole slots (see B) on a secure mounting surface. Follow the numbered steps.
- The cooling fan must be installed prior to operation. It should be installed after mounting the controller.

Bracket hole spacing: 5.13" (13.0 mm) Vertical space between upper and lower bracket holes: Approximately 20" when mounted