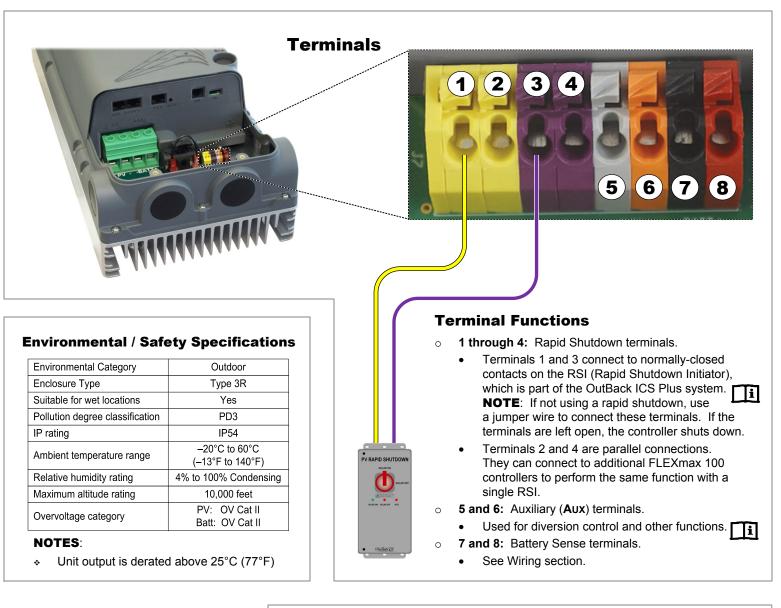

### LED Indicators and FLEXmax 100 Symbols

### (See **A** in wiring section) Symbol **Indicator Pattern Controller Status** Voltage Charging Off = less than 10 W PV available Battery rest Bulk, Equalize, or GT Mode Absorption ---- Float Float ≥ 1.91 Vpc Bulk or Absorption Status Float GT Mode < 1.91 Vpc Battery Discharge Critical Battery Discharge < 1.75 Vpc ≤EQ Equalize Auxiliary AUX Active Fault Ground Fault Shutdown or other fault All off (with PV power available) = Rapid Shutdown