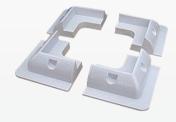

## **Corner Mount Kit (4 Corner Mounts Per Kit)**

SLB -0115 Black

SLB -0117 White