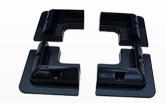

## **Corner Mount Kit (4 Corner Mounts Per Kit)**

SLB -0115 Black

SLB -0117 White