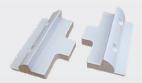

The SLB Series ABS panel mounts are specifically designed for marine and RV applications. These mounts are available in either black or white for an aesthetic appearance while providing a solid mounting solution for boats, caravans, RV's and other vehicles.

## **Corner Mount Kit (4 Corner Mounts Per Kit)**

SLB -0115 Black

SLB -0117 White

## Side Mount Kit (2 Side Mounts Per Kit)

SLB -0116 Black

SLB -0118 White

www.solarland.com info@solarland.com SOLARLAND 2013