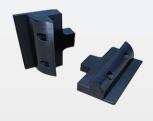

The SLB Series ABS panel mounts are specifically designed for marine and RV applications. These mounts are available in either black or white for an aesthetic appearance while providing a solid mounting solution for boats, caravans, RV's and other vehicles.

## **Corner Mount Kit (4 Corner Mounts Per Kit)**

SLB -0115 Black

SLB -0117 White

## Side Mount Kit (2 Side Mounts Per Kit)

SLB -0116 Black

SLB -0118 White

www.solarland.com info@solarland.com SOLARLAND 2013