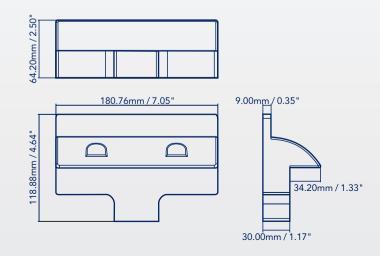

l Solar Panel Mount System for Flat Surface Mounting

- Can be safely bonded to the surface removing the need to drill holes!
- Universal and can be used with any aluminum frame panel without any modification!
- Panels are automatically mounted with adequate ventilation for optimal performance!
- All kits are boxed for easy shipping!

The SLB Series ABS panel mounts are specifically designed for marine and RV applications. These mounts are available in either black or white for an aesthetic appearance while providing a solid mounting solution for boats, caravans, RV's and other vehicles.

## **Product Specification**

## **Corner Mount Kit (4 Corner Mounts Per Kit)**



SLB -0115 Black



SLB -0117 White





## Side Mount Kit (2 Side Mounts Per Kit)



SLB -0116 Black



SLB -0118 White



www.solarland.com info@solarland.com SOLARLAND 2013