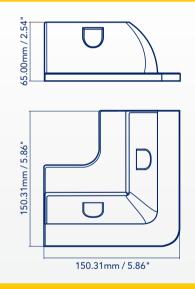

## **Corner Mount Kit (4 Corner Mounts Per Kit)**

SLB -0115 Black

SLB -0117 White