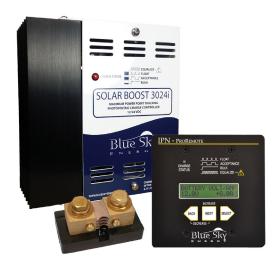

## Marine | RV | Off-Grid

All-in-one fully programmable controller and monitoring solution for mid-sized solar systems. The SB-RVK(-S) kit includes a SB3024iL charge controller, featuring patented MPPT technology, an IPN ProRemote with current shunt for monitoring and programming your system. This kit is ideal for marine or RV applications with an auxiliary output for charging a second battery or can manage up to a 20A load output for off-grid electrification or telecommunication systems. The IPN ProRemote, utilizing its smart dusk-to-dawn feature, allows flexibility for PV street lighting. The IPN network allows communication with up to seven other controllers on a single system, so your system can grow with time and provides maximum flexibility in system design.

|                      | SB-RVK     | SB-RVK-S |
|----------------------|------------|----------|
| SB3024iL             | Ø          | <b>⊘</b> |
| IPN ProRemote        | Ø          | <b>⊘</b> |
| Current Shunt        | <b>(X)</b> | ∅        |
| Battery Temp. Sensor | 8          | <b>※</b> |