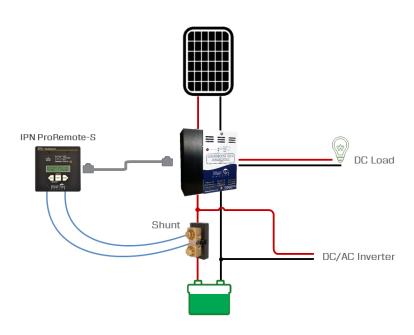

## Marine | RV | Off-Grid

All-in-one fully programmable controller and monitoring solution for mid-sized solar systems. The SB-RVK(-S) kit includes a SB3024iL charge controller, featuring patented MPPT technology, an IPN ProRemote with current shunt for monitoring and programming your system. This kit is ideal for marine or RV applications with an auxiliary output for charging a second battery or can manage up to a 20A load output for off-grid electrification or telecommunication systems. The IPN ProRemote, utilizing its smart dusk-to-dawn feature, allows flexibility for PV street lighting. The IPN network allows communication with up to seven other controllers on a single system, so your system can grow with time and provides maximum flexibility in system design.